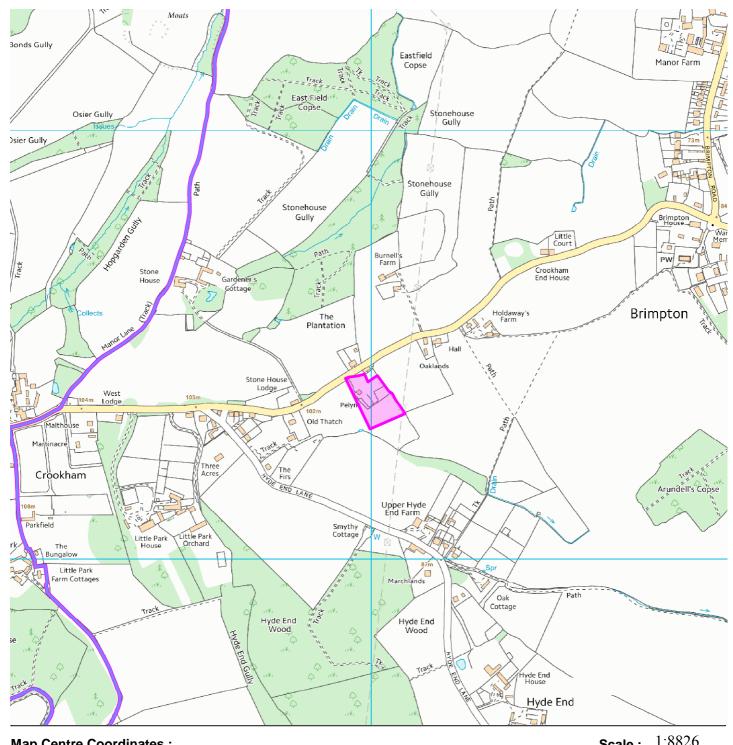

## 16/03518/FULD

## Pelynt, Crookham Common Road, Brimpton

## **Map Centre Coordinates:**

Reproduced from the Ordnance Survey map with the permission of the Controller of Her Majesty's Stationery Office © Crown Copyright 2003.

Unauthorised reproduction infringes Crown Copyright and may lead to prosecution or civil proceedings.